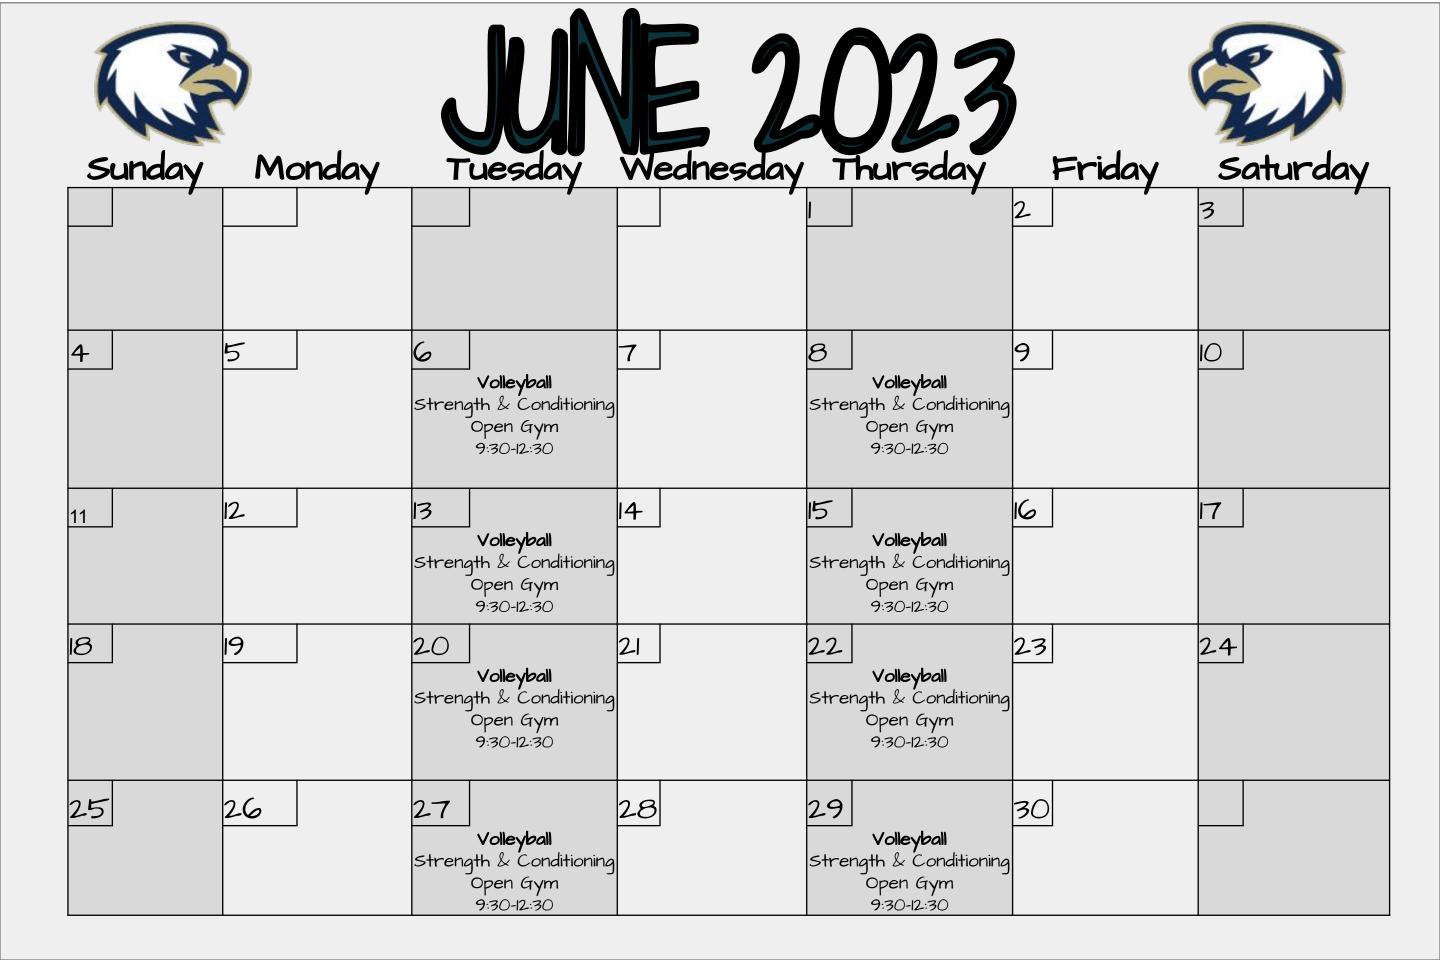

|        |                                                                                        |                                                                          | 120                                                                       | 23                                                              |            |          |
|--------|----------------------------------------------------------------------------------------|--------------------------------------------------------------------------|---------------------------------------------------------------------------|-----------------------------------------------------------------|------------|----------|
| Sunday | Monday                                                                                 | Tuesday                                                                  | Wednesday                                                                 | / Thursday                                                      | Friday     | Saturday |
| 2      | 3                                                                                      | 4                                                                        | 5                                                                         | 6                                                               | 7          | 8        |
|        | GYM CLOSED                                                                             | GYM CLOSED                                                               | GYM CLOSED                                                                | GYM CLOSED                                                      | GYM CLOSED |          |
| 9      | 10                                                                                     |                                                                          | 12                                                                        | 13                                                              | 4          | 15       |
|        |                                                                                        | Volleyball<br>Strength & Conditionin<br>Open Gym<br>9:30-12:30           | 9                                                                         | Volleyball<br>Strength & Conditioning<br>Open Gym<br>9:30-12:30 |            |          |
| 16     | 17                                                                                     | 18                                                                       | 19                                                                        | 20                                                              | 21         | 22       |
|        | GYM CLOSED                                                                             | GYM CLOSED                                                               | GYM CLOSED                                                                | GYM CLOSED                                                      | GYM CLOSED |          |
| 23     | 24                                                                                     | 25                                                                       | 26                                                                        | 27                                                              | 28         | 29       |
|        | 9th Grade<br>Volleyball Camp<br>8-llam<br>10-12-th Grade<br>Open Gym 8-ll              | 9th Grade<br>Volleyball Camp<br>8-llam<br>10-12th Grade<br>Open Gym 8-ll | 9th Grade<br>Volleyball Camp<br>8-11am<br>10-12-th Grade<br>Open Gym 8-11 | Volleyball<br>Open Gym<br>9:30-12:30                            |            |          |
| 30     | 31                                                                                     |                                                                          |                                                                           |                                                                 |            |          |
|        | First Day of Tryout<br>9th Grade<br>8-10 & 1-3<br>10th-12th Grade<br>10-12 & 3:30-5:30 | 5                                                                        |                                                                           |                                                                 |            |          |